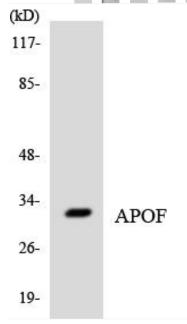

|
|                                          |
|                                          |
| esteryl ester<br>ulator of<br>Apo-Al and |
| in plasma.<br>in transport               |
|                                          |
|                                          |
| i -                                      |





## **Products Images**



Western Blot analysis of various cells using ApoF Polyclonal Antibody diluted at 1:1000



Western Blot analysis of A549 cells using ApoF Polyclonal Antibody diluted at 1:1000



## UpingBio technology Co.,Ltd

Tel: 400-999-8863 
■ Emall:Upingbio.163.com





Western blot analysis of lysates from HeLa, Jurkat, COLO, and A549 cells, using APOF Antibody. The lane on the right is blocked with the synthesized peptide.



Western blot analysis of the lysates from COLO205 cells using APOF antibody.