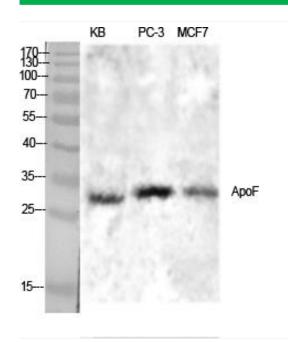

## **Products Images**

Western Blot analysis of various cells using ApoF Polyclonal Antibody diluted at 1:1000

Western Blot analysis of A549 cells using ApoF Polyclonal Antibody diluted at 1:1000