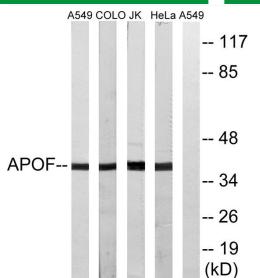

## UpingBio technology Co.,Ltd

Tel: 400-999-8863 
■ Emall:Upingbio.163.com

Western blot analysis of lysates from HeLa, Jurkat, COLO, and A549 cells, using APOF Antibody. The lane on the right is blocked with the synthesized peptide.